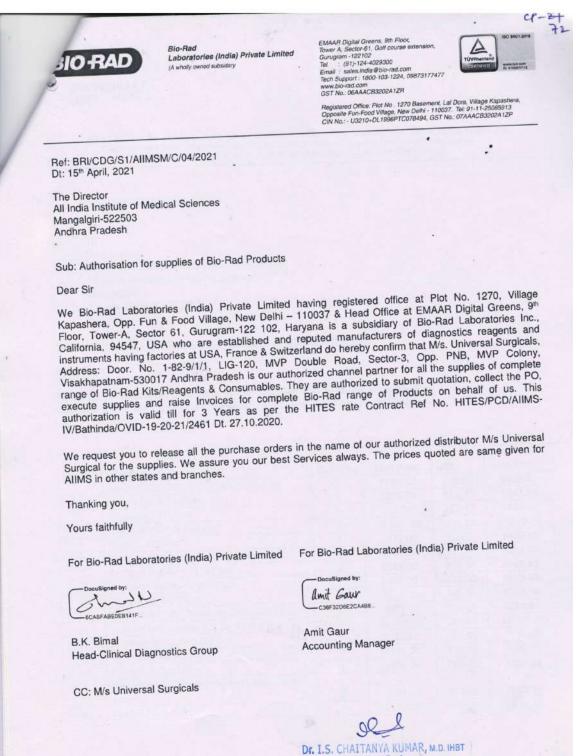

Transfusion Medicine & Hempotherapy Department, AIIMS Mangalaigiri has to procure "Consumables for Gel Card Centrifuge and Incubator" through Proprietary Article basis.

The proposal submitted by M/s. DiaMed GmbH, Switzerland who is sole manufacturer and M/s. Bio-Rad Laboratories India Pvt Ltd, New Delhi is its direct subsidiary in India and M/s Universal Surgicals who is authorized Channel Partner for all supplies of this item along with Proprietary Article Certificate are attached & uploaded on Institute website.

### PROPRIETARY ARTICLE CERTIFICATE

It is certified that the items Biorad Reagents S. No- (01 to 17) required in the P2 form should be purchased from DiaMed GmbH located at PraRond 23, 1785 Cressier FR, Switzerland. To the best of my knowledge DiaMed GmbH located at PraRond 23, 1785 Cressier FR, Switzerland is the sole manufacturing/agent of the sole manufacturer and M/s Universal Surgicals, Plot No- LIG -120, D.No. 1-82-9/1/1, Sector-3, MVP Double Road, MVP Colony, Visakhapatnam, Andhra Pradesh -530017, is authorized distributor for supplies.